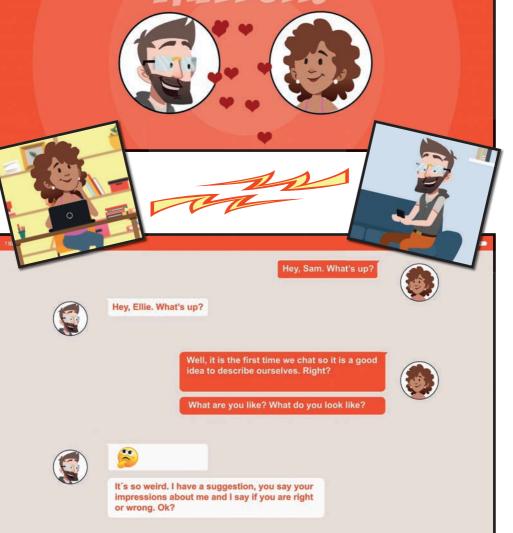

THEY COMPLETED THEIR PROFILE AND IT IS A MATCH!

All right. I think you are shy, smart and organized.

About apperance, I think you are tall and muscular.

I can see you have brown hair, you have beard and you wear glasses. Am I correct?