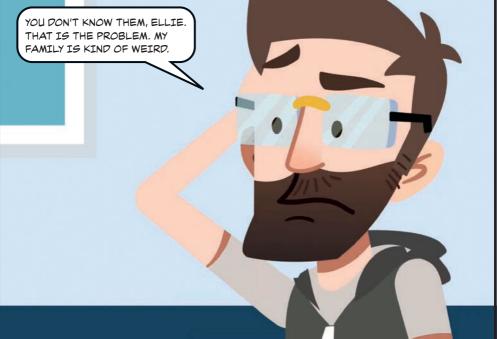

THIS IS MY STEPFATHER MARCO. HE IS A NICE MAN, BUT HE THINKS HE IS A CHARACTER OF THE FILM AVATAR.

HE TALKS ABOUT MOTHER NATURE ALL THE TIME AND HE SAYS: "I SEE YOU", NOT "NICE TO MEET TO". SOMETIMES, I THINK HE DOESN'T KNOW THE DIFFERENCE BETWEEN REAL WORLD AND FICTION.