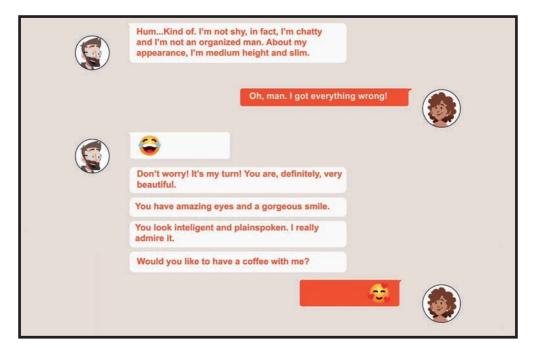

THEY COMPLETED THEIR PROFILE AND IT IS A MATCH!

All right. I think you are shy, smart and organized.

About apperance, I think you are tall and muscular.

I can see you have brown hair, you have beard and you wear glasses. Am I correct?