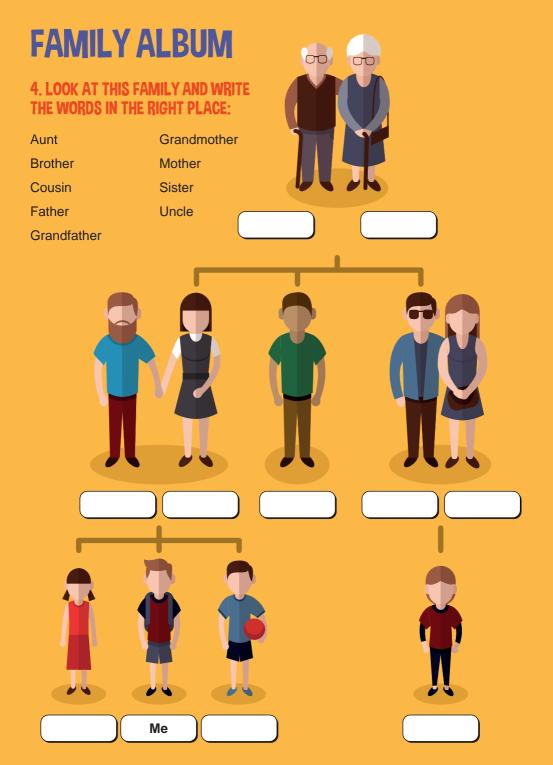

# 5. DRAW YOUR FAMILY TREE:

#### DOWN

[1] a person's father or mother

- [2] a husband or wife
- [3] all the people who were born at about the same time
- [6] a child of your son or daughter
- [10] the sister of your father or mother; the wife of your uncle
- [11] the man that somebody is married to; a married man
- [12] a young human who is not yet an adult