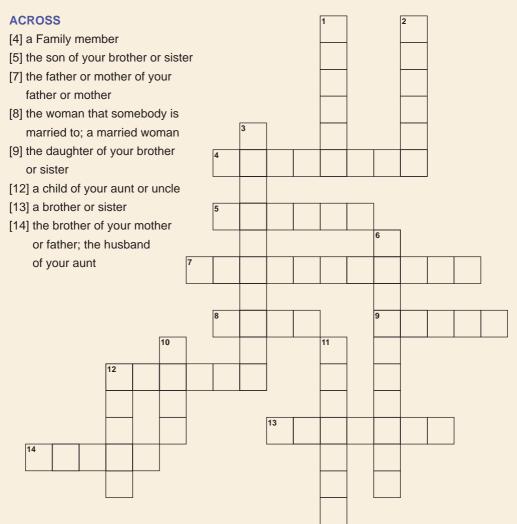

# 6. IT'S CROSSWORD TIME!

#### DOWN

[1] a person's father or mother

- [2] a husband or wife
- [3] all the people who were born at about the same time
- [6] a child of your son or daughter
- [10] the sister of your father or mother; the wife of your uncle
- [11] the man that somebody is married to; a married man
- [12] a young human who is not yet an adult