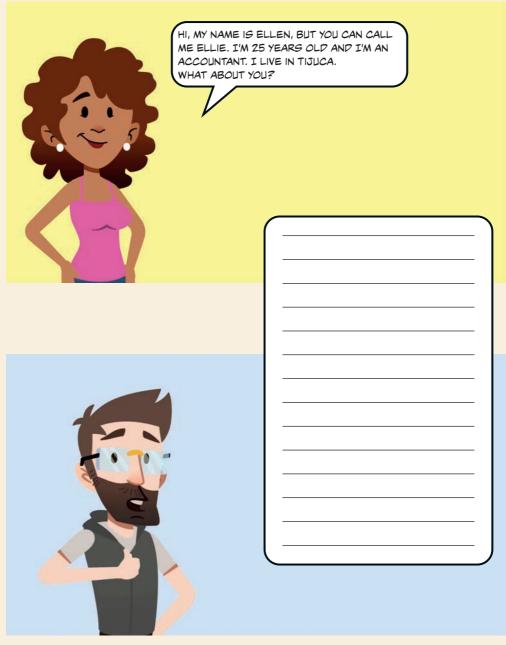

THEY COMPLETED THEIR PROFILE AND IT IS A MATCH!

All right. I think you are shy, smart and organized.

About apperance, I think you are tall and muscular.

I can see you have brown hair, you have beard and you wear glasses. Am I correct?