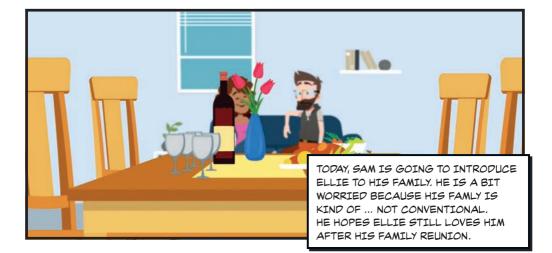

## SAM & ELLIE

WOW! SAM, YOUR HOUSE IS NICE AND TIDY TODAY. IS IT THE FIRST TIME YOUR PARENTS AND RELATIVES COME OVER HERE?

THIS IS MY MOTHER. HER NAME IS MARIA. SHE REALLY LIKES SOCCER.

SHE WATCHES SOCCER GAMES ON TV, SHE TALKS ABOUT SOCCER AND SHE ALWAYS, I MEAN, ALWAYS WEAR SOCCER TEAM UNIFORMS.