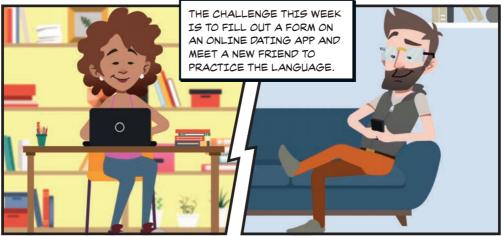

# BLIND DATE FIRST MEET

ELLEN AND SAMUEL ARE ENGLISH STUDENTS FROM BRAZIL WHO JOINT A GROUP CALLED **REAL LIFE EN-GLISH**. THE GROUP IS AVAILABLE FOR ALL THE STUDENTS IN RIO DE JANEIRO AND AS MEMBERS OF THE GROUP, EVERY WEEK THE PARTICIPANTS HAVE TO PER-FORM A CHALLENGE ESTABLISHED BY THE GROUP ADMINISTRATOR.