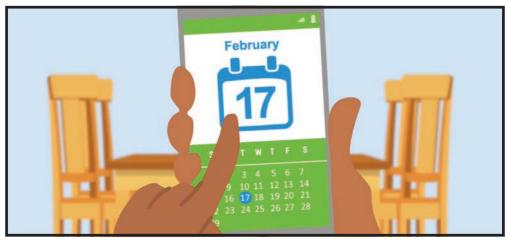

## SAM & ELLIE

WOW! SAM, YOUR HOUSE IS NICE AND TIDY TODAY. IS IT THE FIRST TIME YOUR PARENTS AND RELATIVES COME OVER HERE?

THIS IS MY MOTHER. HER NAME IS MARIA. SHE REALLY LIKES SOCCER.

SHE WATCHES SOCCER GAMES ON TV, SHE TALKS ABOUT SOCCER AND SHE ALWAYS, I MEAN, ALWAYS WEAR SOCCER TEAM UNIFORMS.