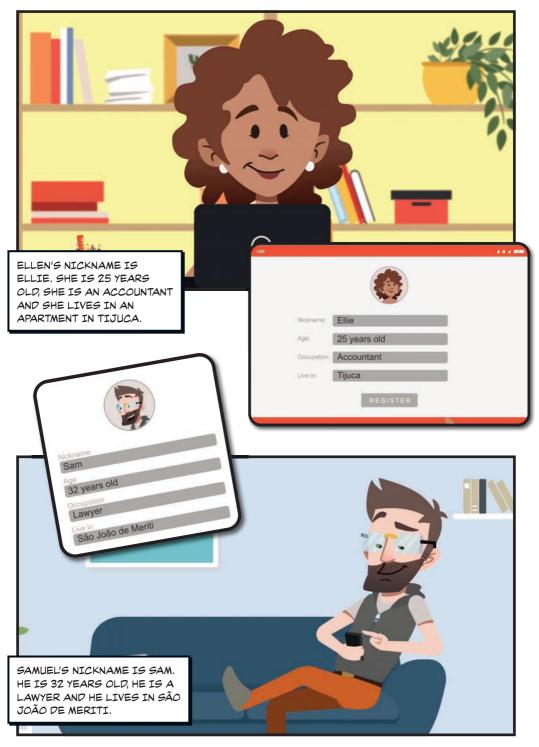

THEY COMPLETED THEIR PROFILE AND IT IS A MATCH!

All right. I think you are shy, smart and organized.

About apperance, I think you are tall and muscular.

I can see you have brown hair, you have beard and you wear glasses. Am I correct?